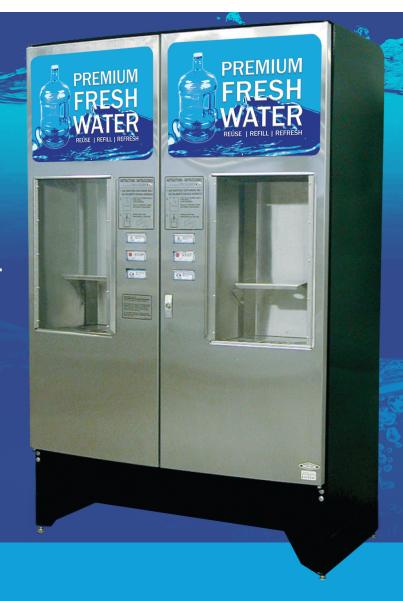

# DUAL WATER DISPENSING SYSTEM 1840

#### **Standard Features:**

- Quality equipment manufactured with over 30 years of experience
- Two Vending Stations In One
- Accommodates Peak Traffic Periods
- Attractive, Space-Efficient Design
- Polished Stainless Steel Front
- 60-gallon Storage Capacity

#### **Specifications:**

- Height: 74 inches
- Depth: 26 inches
- Width: 48 inches
- Dry Shipping Weight: 450 lbs. (Bulk Water Units) **585 lbs. (Pressure Pump Units)**
- Operating pressure: 100-125 PSI Max (Pressure Pump Units)
- Product Water Dispensing Pressure: 5-40 PSI
- Plumbing connections: 1/2 inch FNPT (Feed) 1/2 inch FNPT (Drain)
- Electrical: 110 VAC 60HZ 15 A