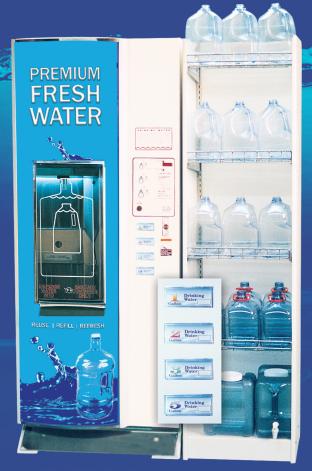

## **IN-AISLE DISPENSER**

**CHOOSE FROM THE LEADER** 

In-Aisle Dispenser with optional matching bottle rack.

APPLICATIONS:
Supermarkets
C-Stores
Health Food Stores
Water Stores
Drug Stores

The In-Aisle Dispenser is 22 inches deep, 28 inches wide and 72 inches tall.

## **Standard Features:**

- Fully Illuminated Front Panel
- Compact Size for Any Location
- 10 Inch Carbon Polishing Filter
- 5 GPM U.V. Light
- Built in Drain Pump

- Water Meter
- Stainless Steel Dispensing Area
- Stainless Steel Kick Plate
- Durable Polyurethane Finish
- Energy Efficient LED Lighting